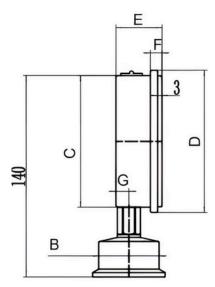

## **Dimension Drawing**

4"

Α

| Dial size | Clamp Size | А     | В  | С     | D     | E  | F | G | Н    | J  |
|-----------|------------|-------|----|-------|-------|----|---|---|------|----|
| 2.5"      | 1.5"/DN40  | ø50.5 | 42 | ø62   | ø68   | 32 | 7 | 9 | 48.5 | 80 |
| 4"        | 1.5"/DN40  | ø50.5 | 42 | ø91.5 | ø98.8 | 32 | 8 | 9 | 48   | 94 |
| 2.5"      | 2"/DN50    | ø64   | 42 | ø62   | ø68   | 32 | 7 | 9 | 48.5 | 80 |
| 4"        | 2"/DN50    | ø64   | 42 | ø91.5 | 098.8 | 32 | 8 | 9 | 48   | 94 |