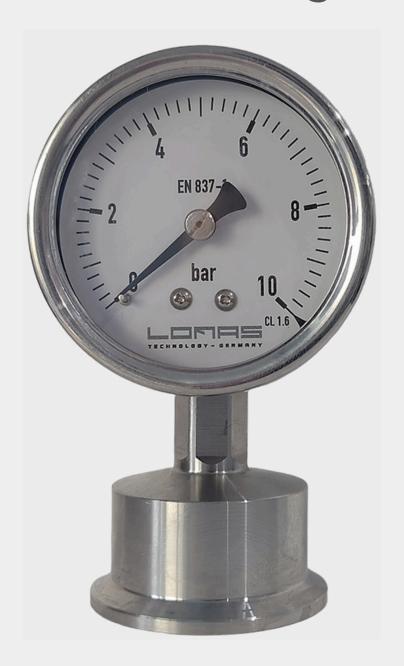

## LD-SG Series Sanitary Diaphragm Pressure Gauge

## **Application**

German Engineered to fulfill the rigorous sanitary standards of food and beverage industries. The Lomas LD - SG Series is designed to avoid contact with pressure gauges, making it ideal for equipment washdown. Fabricated from 316 stainless steel, it complies with the 3-A sanitary standards.

## **Special Features**

- Integrated design
- Quick cleaning with no residue
- Clamp connection for easy opening, cleaning, and seal replacement
- Suitable for SIP (Sterilization in Place) and CIP (Cleaning in Place)
- Complies with 3-A sanitary standards

| Specifications                            |                                                            |  |  |  |  |
|-------------------------------------------|------------------------------------------------------------|--|--|--|--|
|                                           |                                                            |  |  |  |  |
| Dial size                                 | Bourdon tube and connection                                |  |  |  |  |
| 2.5" or 4"                                | 316 stainless steel                                        |  |  |  |  |
|                                           |                                                            |  |  |  |  |
| Case                                      | Sanitary seal                                              |  |  |  |  |
| 304 stainless steel case, polished finish | 316 stainless steel                                        |  |  |  |  |
| Ring                                      |                                                            |  |  |  |  |
| 304 stainless steel crimped ring          | Membrane                                                   |  |  |  |  |
|                                           | • 316L stainless steel                                     |  |  |  |  |
| Window                                    | <ul> <li>laser welded on the sanitary seal</li> </ul>      |  |  |  |  |
| Polycarbonate                             | <ul> <li>Filling hole blocked with ball</li> </ul>         |  |  |  |  |
|                                           | <ul> <li>O-ring and M5 set screw</li> </ul>                |  |  |  |  |
| Movement                                  |                                                            |  |  |  |  |
| 304 stainless steel                       | Process connection                                         |  |  |  |  |
|                                           | <ul> <li>Clamp 1-1/2", 2" as standard</li> </ul>           |  |  |  |  |
| Liquid filling                            | <ul> <li>other size on request according to DIN</li> </ul> |  |  |  |  |
| Glycerin or food oil                      | or ISO standard                                            |  |  |  |  |