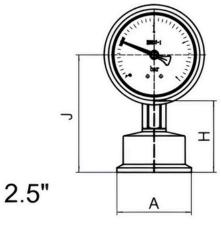

## **Dimension Drawing**

4"

Α

| Dial size | Clamp Size | А     | В  | С     | D     | E  | F | G | Н    | J  |
|-----------|------------|-------|----|-------|-------|----|---|---|------|----|
| 2.5"      | 1.5"/DN40  | ø50.5 | 42 | ø62   | ø68   | 32 | 7 | 9 | 48.5 | 80 |
| 4"        | 1.5"/DN40  | ø50.5 | 42 | ø91.5 | ø98.8 | 32 | 8 | 9 | 48   | 94 |
| 2.5"      | 2"/DN50    | ø64   | 42 | ø62   | ø68   | 32 | 7 | 9 | 48.5 | 80 |
| 4"        | 2"/DN50    | ø64   | 42 | ø91.5 | 098.8 | 32 | 8 | 9 | 48   | 94 |