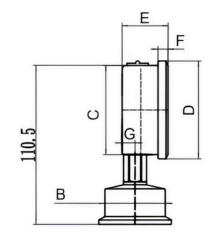

## **Dimension Drawing**

4"

Α

| Dial size | Clamp Size | А     | В  | С     | D     | E  | F | G | Н    | J  |
|-----------|------------|-------|----|-------|-------|----|---|---|------|----|
| 2.5"      | 1.5"/DN40  | ø50.5 | 42 | ø62   | ø68   | 32 | 7 | 9 | 48.5 | 80 |
| 4"        | 1.5"/DN40  | ø50.5 | 42 | ø91.5 | ø98.8 | 32 | 8 | 9 | 48   | 94 |
| 2.5"      | 2"/DN50    | ø64   | 42 | ø62   | ø68   | 32 | 7 | 9 | 48.5 | 80 |
| 4"        | 2"/DN50    | ø64   | 42 | ø91.5 | 098.8 | 32 | 8 | 9 | 48   | 94 |