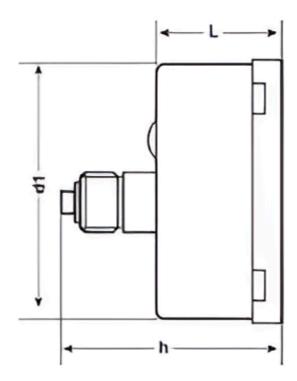

# **Dimension Drawing**

| DIAL SIZE | d    | d1  | L  | Н   | h  |
|-----------|------|-----|----|-----|----|
| 4"        | Ø101 | 99  | 50 | 138 | 85 |
| 6"        | Ø161 | 159 | 50 | 200 | 85 |