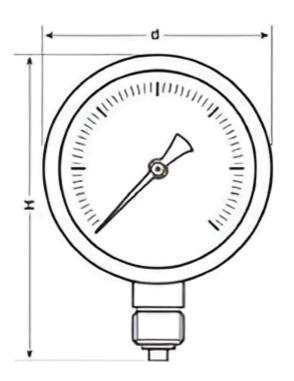

# **Dimension Drawing**

| DIAL SIZE | d    | d1  | L  | Н   | h  |
|-----------|------|-----|----|-----|----|
| 4"        | Ø101 | 99  | 50 | 138 | 85 |
| 6"        | Ø161 | 159 | 50 | 200 | 85 |