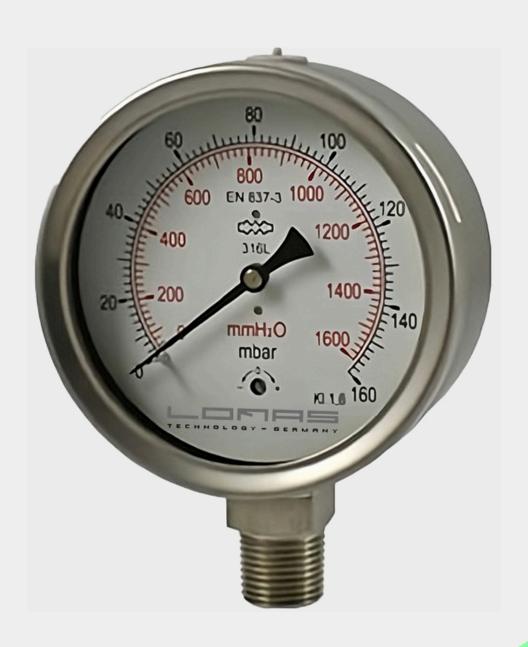

# LSCL - G Series All stainless steel Capsule Pressure Gauge

### **Specifications**

Nominal sizes

4", 6"

Accuracy

+/- 1.6%

Connection

BSP 1/2"

#### Scale Range(according to EN 837 1/5)

Pressure ranges: 0 to
 60/100/160/250/400/600/1000 mbar

Vacuum range:

-600/-400/-250/-160/-100/-60/-40/-25/-

16/-10/-6 to 0 mbar