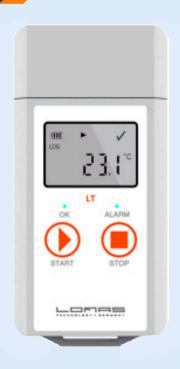

The Lomas-LT Data logger is engineered for cold chain monitoring, maximum reliability and easy handling

- 1 > Digital Temperature Sensor allows Precise Measurings.
- 2 > Status indication via red/green LEDs.
- 3 > Large LCD display.
- 4 > Replaceable CR2450 Battery.
- 5 > Auto Generated PDF&CSV Reports.
- **6** > User Programmable.
- **7** > GDP Compliant.