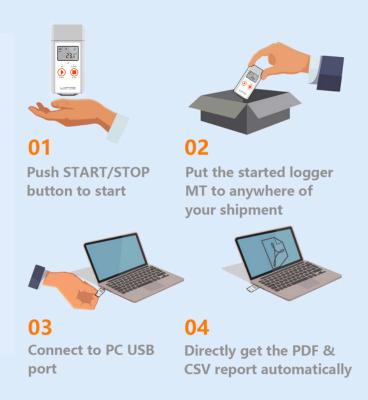

The Lomas-LT Data logger is engineered for cold chain monitoring, maximum reliability and easy handling

- 1 > Digital Temperature Sensor allows Precise Measurings.
- 2 > Status indication via red/green LEDs.
- 3 > Large LCD display.
- 4 > Replaceable CR2450 Battery.
- 5 > Auto Generated PDF&CSV Reports.
- **6** > User Programmable.
- **7** > GDP Compliant.