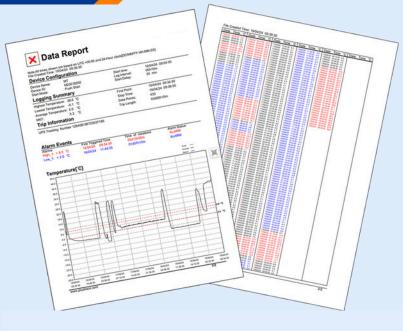

The Lomas-LT Data logger is engineered for cold chain monitoring, maximum reliability and easy handling

- 1 > Digital Temperature Sensor allows Precise Measurings.
- 2 > Status indication via red/green LEDs.
- 3 > Large LCD display.
- 4 > Replaceable CR2450 Battery.
- 5 > Auto Generated PDF&CSV Reports.
- **6** > User Programmable.
- **7** > GDP Compliant.