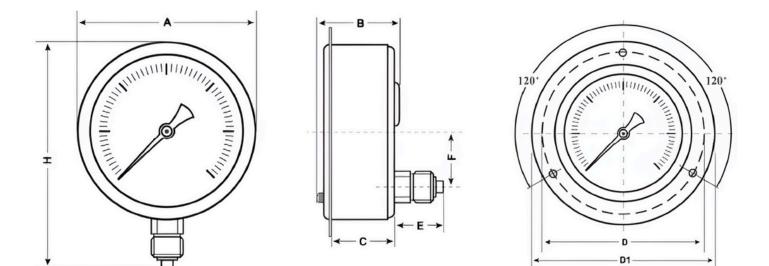

## Technical Drawing And Dimensions

| DIAL SIZE | А     | В  | С  | н   | D1    | D2    | E  | F    |
|-----------|-------|----|----|-----|-------|-------|----|------|
| 6"        | Ø 149 | 58 | 39 | 120 | Ø 166 | Ø 180 | 45 | 47.5 |

dimensions are approximate and can be changed wthout prior notice