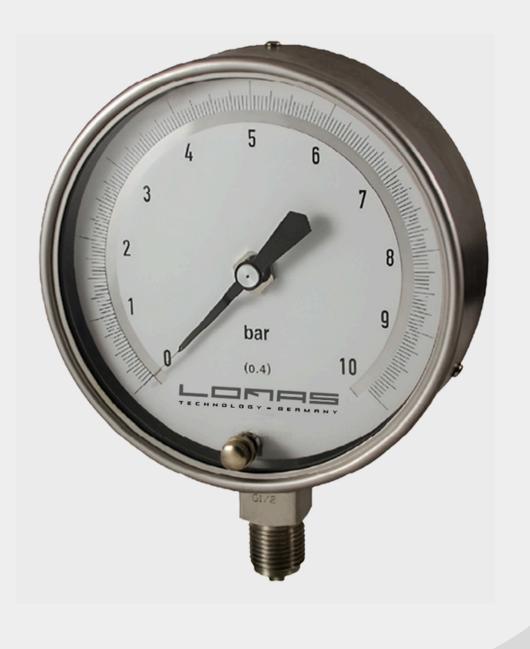

# LSS-TG SERIES Precision Test Pressure Gauge All Stainless Steel

#### Application

Germany Engineered for demanding applications, the Lomas LSS-TG series Test pressure gauge delivers exceptional precision when measuring and controlling pressure in highly corrosive environments

### **Key Specification**

Nominal sizes

6"

Accuracy

Cl 0.4, Cl 0.25

Connection

BSP 1/2" for 6"

Scale Range, according to EN 837-1/5

- Pressure ranges: 0 to
  1/1.6/2.5/4/6/10/16/25/40/60/100/160
  /250/400/600/1000 bar
- Vacuum range: -1 to 0 bar

**Operating Temperature** 

Ambient: -40°C to 60°C, medium: 100°C maximum