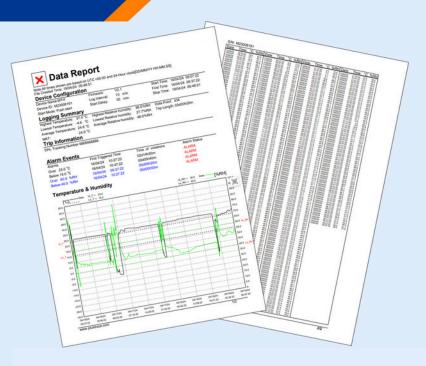

- 1 > Digital Sensor allows Precise Measurings.
- 2 > Status indication via red/green LEDs.
- 3 > Large LCD display.
- 4 > Replaceable CR2450 Battery.
- **5** Auto Generated PDF&CSV Reports.
- **6** > User Programmable.
- **7** > GDP Compliant.