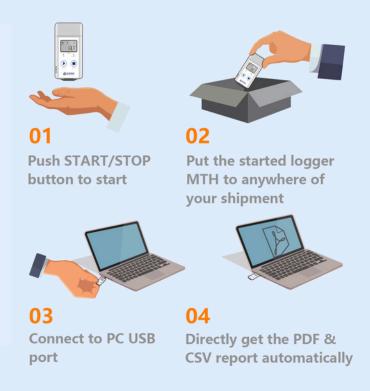

- 1 > Digital Sensor allows Precise Measurings.
- 2 > Status indication via red/green LEDs.
- 3 > Large LCD display.
- 4 > Replaceable CR2450 Battery.
- **5** Auto Generated PDF&CSV Reports.
- **6** > User Programmable.
- **7** > GDP Compliant.