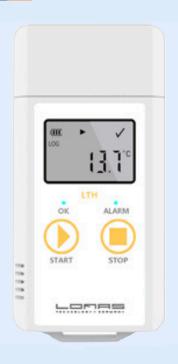

LTH Multiple use Temperature
And Humidity Data Logger

The Lomas-LTH Data logger is engineered for cold chain monitoring, maximum reliability and easy handling

Products can be programmed according to customer needs

- 1 > Digital Sensor allows Precise Measurings.
- 2 > Status indication via red/green LEDs.
- 3 > Large LCD display.
- 4 > Replaceable CR2450 Battery.
- **5** Auto Generated PDF&CSV Reports.
- **6** > User Programmable.
- **7** > GDP Compliant.

















41g / 85mm x 45mm x 18mm (L x W x H)

## SPECIFICATION

Weight / Size

| PECIFICATION                      |                                                      |
|-----------------------------------|------------------------------------------------------|
| Product Model                     | Lomas LTH                                            |
| Туре                              | Re Usable / Multiple Use                             |
| Measures                          | Temperature and Humidity                             |
| Temperature Range                 | -30°C to +70°C                                       |
| Humidity Range                    | 0% RH to 100% RH                                     |
| Recording Interval                | 10 minutes/Customizable