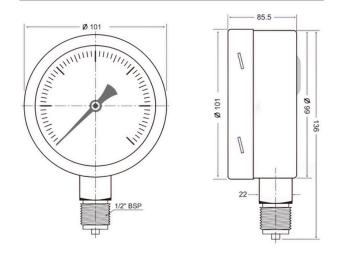

### **Dimension Drawing**

### Nominal sizes

4"

Connection

BSP 1/2" for 4"

Scale Range, according to EN 837-1/5

• Pressure ranges: 0 to

16/25/40/60/100/160/250/400/600/100 Om bar

• Vacuum range: