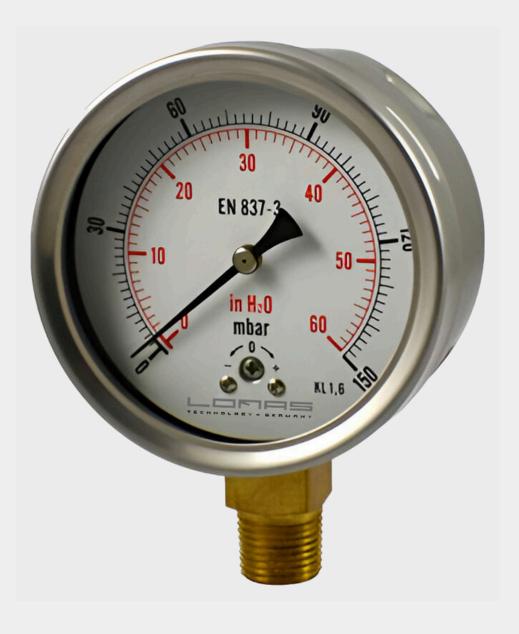

# LCL - G Series Capsule Low Pressure Gauge

### Application

The Lomas LCL - G series capsule low pressure gauge is well-suited for use with dry and gaseous media that do not react adversely with copper alloy components. It is primarily employed in medical, vacuum, and laboratory technology applications for content measurement and filter monitoring purposes.

### Nominal sizes

4"

Connection

BSP 1/2" for 4"

Scale Range, according to EN 837-1/5

• Pressure ranges: 0 to

16/25/40/60/100/160/250/400/600/100 Om bar

• Vacuum range:

-600/-400/-250/-160/-100/-60/-40/-25/

-16 to 0 mbar

Material Specification

- Case and DIN bayonet ring: AISI 304
- stainless steel Window: Instrument Glass
- Wetted parts: copper capsule, brass
- connection Movement: brass