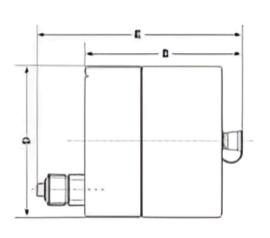

## **Dimension Drawing**

| DIAL SIZE | A   | В   | D     | Η   | D1   | D2   | ш   |
|-----------|-----|-----|-------|-----|------|------|-----|
| 4"        | 142 | 104 | 101.5 | 88  | Ø132 | Ø116 | 143 |
| 6"        | 193 | 98  | 161   | 125 | Ø178 | Ø166 | 150 |
| DIAL SIZE | А   | В   | D     | Н   | D1   | D2   | E   |