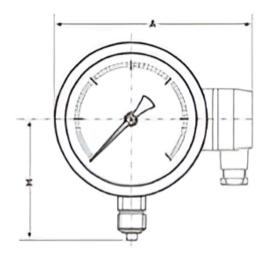

## **Dimension Drawing**

| DIAL SIZE | A   | В   | D     | Η   | D1   | D2   | ш   |
|-----------|-----|-----|-------|-----|------|------|-----|
| 4"        | 142 | 104 | 101.5 | 88  | Ø132 | Ø116 | 143 |
| 6"        | 193 | 98  | 161   | 125 | Ø178 | Ø166 | 150 |
| DIAL SIZE | А   | В   | D     | Н   | D1   | D2   | E   |