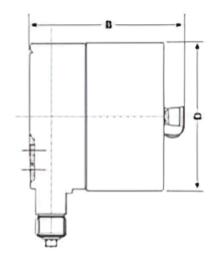

## **Dimension Drawing**

| DIAL SIZE | A   | В   | D     | Η   | D1   | D2   | ш   |
|-----------|-----|-----|-------|-----|------|------|-----|
| 4"        | 142 | 104 | 101.5 | 88  | Ø132 | Ø116 | 143 |
| 6"        | 193 | 98  | 161   | 125 | Ø178 | Ø166 | 150 |
| DIAL SIZE | А   | В   | D     | Н   | D1   | D2   | E   |