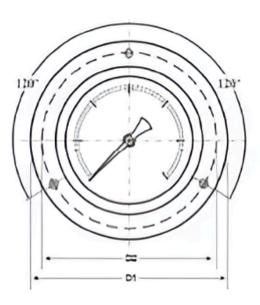

## **Dimension Drawing**

| DIAL SIZE | A   | В   | D     | Η   | D1   | D2   | ш   |
|-----------|-----|-----|-------|-----|------|------|-----|
| 4"        | 142 | 104 | 101.5 | 88  | Ø132 | Ø116 | 143 |
| 6"        | 193 | 98  | 161   | 125 | Ø178 | Ø166 | 150 |
| DIAL SIZE | А   | В   | D     | Н   | D1   | D2   | E   |