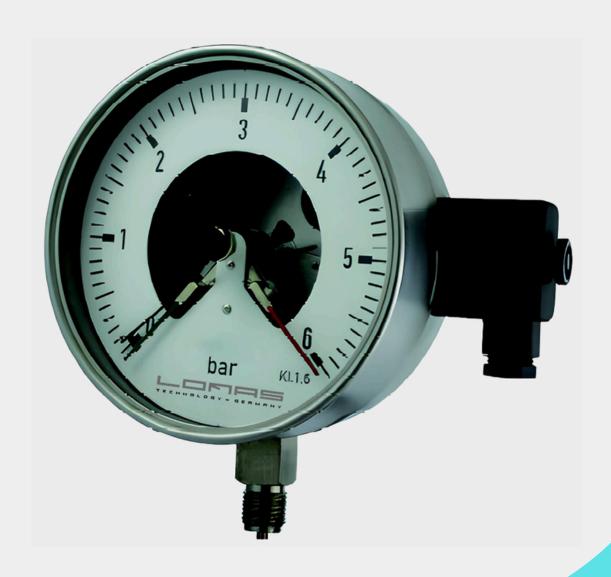

# LMC - ED Magnetic Snap-on Contact Pressure gauge For harsh and corrosive environment

### **Application**

Lomas LMC - ED series magnetic snap-on gauge is specifically designed for precise automatic control and seamless signal transfer. When the pressure reaches the predetermined value, the contacts will open or close the circuits accordingly. The ED series is expertly crafted to withstand harsh and corrosive environments, ensuring reliable performance.